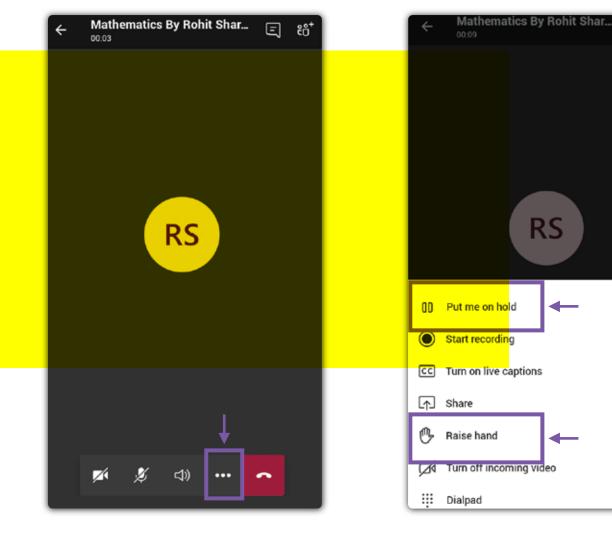

## FEATURES YOU CAN USE IN LIVE CLASS

Click on the Three Dots below

- You can put y<mark>ourself</mark> on hold
- You can raise hand for your doubts.

RS