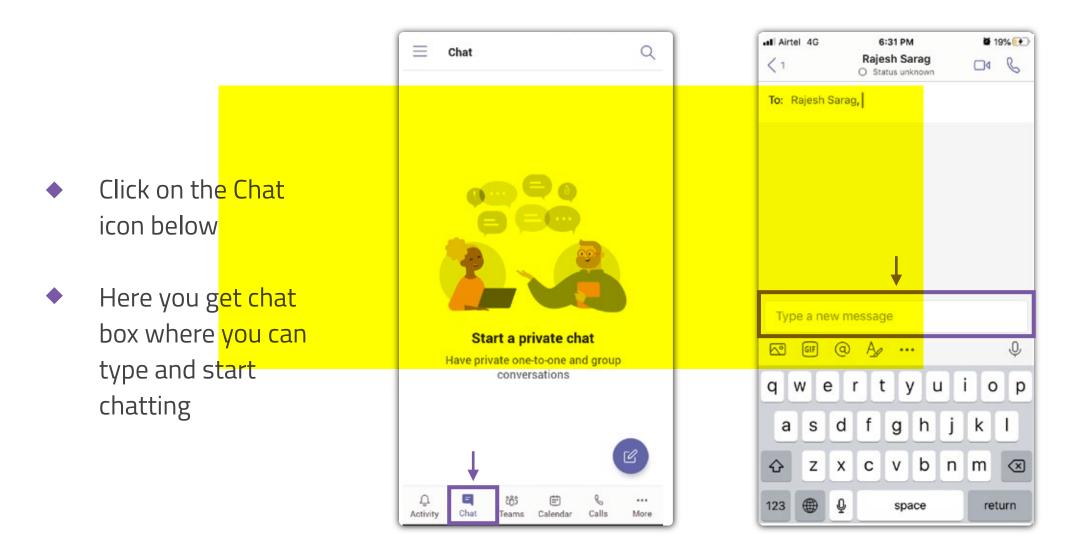

thematics By Rohit Sharma Sir<br>10:00 - 10:40 C | Join   |
| Saturday                                           | 23 May |
| Mathematics By Rohit Sharma Sir<br>10:00 - 10:40 O | Join   |
| Sunday                                             | 24 May |
| No meetings                                        |        |
| Monday                                             | 25 May |
| Mathematics By Rohit Sharma Sir<br>10:00 - 10:40 ෆ | Join   |
| Tuesday                                            | annay  |
| Mathematics By Rohit Sharma Sir                    | Join   |





#### BRISK LEARN / NG Outcome Based Education





## HOW TO TURN OFF & ON MIC ,VIDEO, SPEAKER

- Video Click on the button video
- Mic By click on the Mic button
- Speaker click on the Device Button







## HOW TO CHAT



BRISK LEARN MG Outcome Based Education





## FEATURES YOU CAN USE IN LIVE CLASS

Click on the Three Dots below

- You can put y<mark>ourself</mark> on hold
- You can raise hand for your doubts.





RS



# "Thank You"

Contact Us: +91-7000804129, +91-90982 05007

BRISK LEARN NG Outcome Based Education



Gold Rated Start-Up By Govt. Of Rajasthan