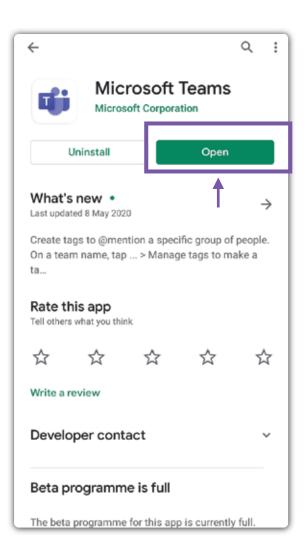

# HOW TO DOWNLOAD MICROSOFT TEAMS

- Download Microsoft
  Teams software
  from play store
- Open the application
- Click on the sign in option