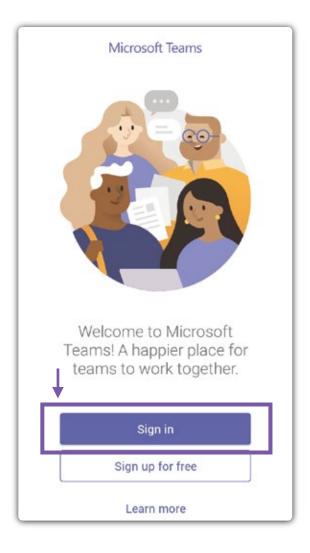

# **HOW TO REGISTER / LOGIN**

 $\leftarrow$ 

- Insert your mail
  Id which is provide
  by school
- Insert your password
- Click Sign In

|                                                                            |               | Sign in to Microsoft Teams<br>Microsoft<br>rohit.sharma@patragurukulschool.onmic<br>Enter password |         |
|----------------------------------------------------------------------------|---------------|----------------------------------------------------------------------------------------------------|---------|
| Welcome to Microsoft Teams! A happier<br>place for teams to work together. | $\rightarrow$ |                                                                                                    |         |
| urukulschool.onmicrosoft.com                                               |               | Forgotten my password<br>Sign in with another account                                              |         |
| Sign în                                                                    |               | eigh in marchener decount                                                                          | Sign in |
| Get help with signing in                                                   |               |                                                                                                    | 1       |
|                                                                            |               |                                                                                                    |         |
|                                                                            |               |                                                                                                    |         |
|                                                                            |               |                                                                                                    |         |
|                                                                            |               |                                                                                                    |         |