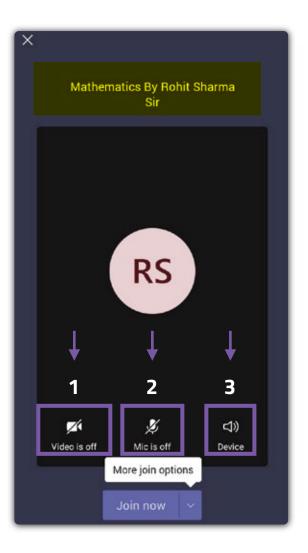

## HOW TO TURN OFF & ON MIC ,VIDEO, SPEAKER

- Video Click on the button video
- Mic By click on the Mic button
- Speaker click on the Device Button